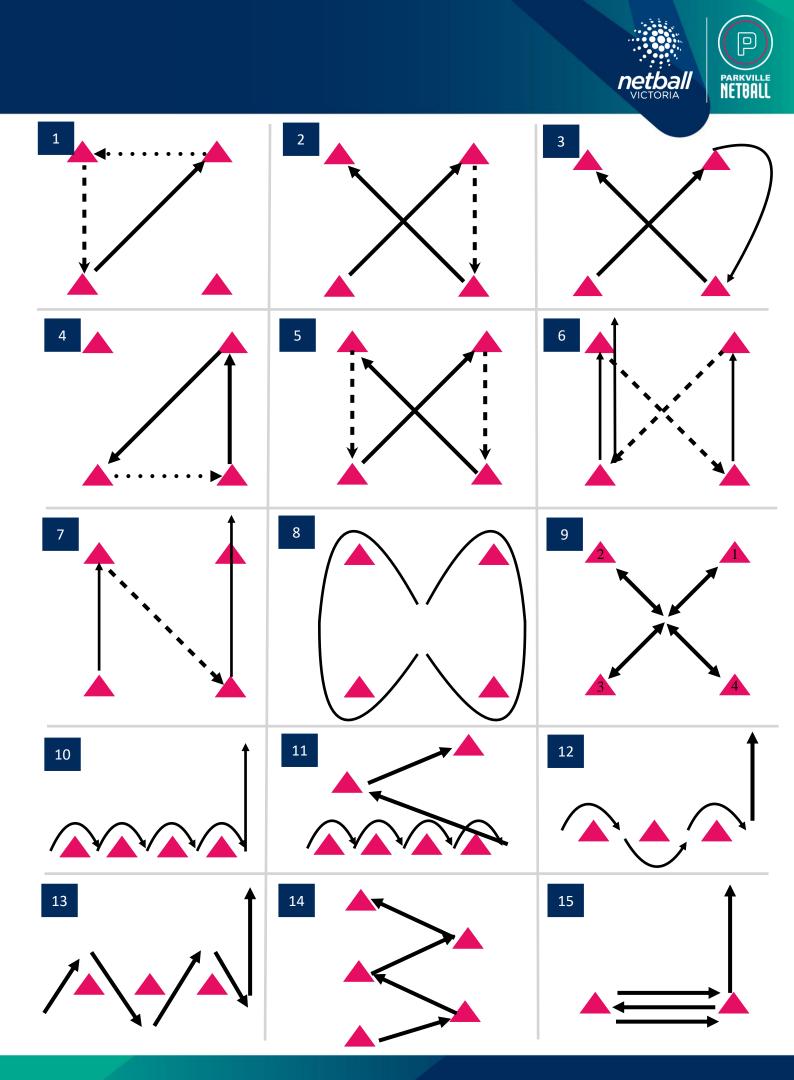

|       | every 4 drills                                                                                                                                                     |                                                                                                                                                                                                        |                                                                                                                         |  |  |
|-------|--------------------------------------------------------------------------------------------------------------------------------------------------------------------|--------------------------------------------------------------------------------------------------------------------------------------------------------------------------------------------------------|-------------------------------------------------------------------------------------------------------------------------|--|--|
| Drill | Instructions                                                                                                                                                       | Coaching Points                                                                                                                                                                                        | Add a Thrower/Ball<br>Pass at certain cones                                                                             |  |  |
| 1     | <ul> <li>Start at bottom left cone</li> <li>Diagonal sprint</li> <li>Side step left</li> <li>Run backwards (not back pedal)</li> <li>Repeat other side</li> </ul>  | <ul> <li>Strong drives</li> <li>Sharp push off/change of direction</li> <li>Turn hips &amp; shoulders to face direction of movement</li> <li>Head always facing forwards</li> </ul>                    | <ul> <li>Top right (after diagonal sprint)</li> <li>Back left (after running backwards)</li> </ul>                      |  |  |
| 2     | <ul> <li>Start at bottom left cone</li> <li>Diagonal sprint</li> <li>Run backwards</li> <li>Diagonal sprint</li> <li>Repeat other side</li> </ul>                  | <ul> <li>Strong drives</li> <li>Sharp push off/change of direction</li> <li>Turn hips and shoulders to face direction of movement</li> <li>Head always facing forwards</li> </ul>                      | <ul> <li>Top right (after diagonal sprint) - optional</li> <li>Top left (after diagonal sprint)</li> </ul>              |  |  |
| 3     | <ul> <li>Start at bottom left cone</li> <li>Diagonal sprint</li> <li>Clear around cone to back cone</li> <li>Diagonal sprint</li> <li>Repeat other side</li> </ul> | <ul> <li>Strong drives</li> <li>Sharp push off/change of direction</li> <li>Wide clearing movement, always facing front</li> </ul>                                                                     | <ul> <li>Top right - optional</li> <li>Top left</li> </ul>                                                              |  |  |
| 4     | <ul> <li>Start at bottom left cone</li> <li>Side step right</li> <li>Sprint forwards</li> <li>Diagonal run to back left cone</li> </ul>                            | <ul> <li>Quick side step</li> <li>Strong push off for sprint</li> <li>Sharp COD, push off outside foot</li> <li>Shoulders &amp; hips facing back cone</li> <li>Keep head facing front cones</li> </ul> | <ul> <li>Top right (after straight sprint)</li> <li>Back left (after diagonal) <ul> <li>optional</li> </ul> </li> </ul> |  |  |
| 5     | <ul> <li>Start bottom left</li> <li>Diagonal sprint right</li> <li>Run backwards</li> <li>Diagonal sprint left</li> <li>Run backwards</li> </ul>                   | <ul> <li>Head always facing front</li> <li>Strong push off</li> <li>Drive hard on diagonals</li> </ul>                                                                                                 | • Top cones                                                                                                             |  |  |

PARKVILLE NETBALL

P

| 6  | <ul> <li>Start bottom left cone, sprint forwards</li> <li>Diagonal run to back right</li> <li>Sprint to top right</li> <li>Diagonal run to back left</li> <li>Sprint through</li> <li>Repeat changing sides</li> </ul>                                            | <ul> <li>Drive hard on straight leads</li> <li>Hips &amp; shoulders facing back on diagonal</li> <li>Head always facing front</li> <li>Strong push off</li> <li>Run through on long lead</li> </ul> | • Random cones                                                                                       |
|----|-------------------------------------------------------------------------------------------------------------------------------------------------------------------------------------------------------------------------------------------------------------------|-----------------------------------------------------------------------------------------------------------------------------------------------------------------------------------------------------|------------------------------------------------------------------------------------------------------|
| 7  | <ul> <li>Start bottom left cone</li> <li>Sprint forwards</li> <li>Diagonal run to back right</li> <li>Sprint to top right</li> </ul>                                                                                                                              | <ul> <li>Drive hard on straight leads</li> <li>Hips &amp; shoulders facing back on diagonal</li> <li>Head always facing front</li> <li>Strong push off</li> <li>Run through on long lead</li> </ul> | • Top right (final drive)                                                                            |
| 8  | <ul> <li>Start in middle</li> <li>Clear around top left and bottom left</li> <li>Drive back through middle</li> <li>Repeat on right</li> </ul>                                                                                                                    | <ul> <li>Wide clear</li> <li>Always facing forwards</li> <li>Change of pace after clear</li> </ul>                                                                                                  | <ul> <li>Pass when driving to<br/>middle (after clear)</li> </ul>                                    |
| 9  | <ul> <li>Start in middle of square</li> <li>Drive to top right (1) &amp; back to middle</li> <li>Drive to top left (2) &amp; back to middle</li> <li>Drive to back left (3) &amp; back to middle</li> <li>Drive to back right (4) &amp; back to middle</li> </ul> | <ul> <li>Quick, small feet</li> <li>Sharp change of direction</li> <li>Use arms for power</li> </ul>                                                                                                | <ul> <li>At cones - all or<br/>randomise</li> <li>Middle - release after<br/>hitting cone</li> </ul> |
| 10 | <ul> <li>Start to left of cones</li> <li>Quick steps over each cones (2 feet)</li> <li>Drive forwards</li> <li>Repeat on other side</li> </ul>                                                                                                                    | <ul> <li>Quick light feet</li> <li>Lift knees</li> <li>Eyes up</li> <li>Strong push off</li> </ul>                                                                                                  | • Drive forwards                                                                                     |
| 11 | <ul> <li>Start to left of cones</li> <li>Quick steps over each cones (2 feet)</li> <li>Drive diagonal, dodge right then sprint through</li> <li>Repeat on other side (flip dodge cones)</li> </ul>                                                                | <ul> <li>Quick light feet and lift knees</li> <li>Eyes up</li> <li>Strong push off</li> <li>Weight on outside foot</li> <li>Turn shoulders and hips to dodge</li> </ul>                             | <ul> <li>Final drive - after<br/>dodges</li> </ul>                                                   |
| 12 | <ul> <li>Start to left of cones</li> <li>Small feet around cones</li> <li>Dive forwards</li> <li>Repeat on other side</li> </ul>                                                                                                                                  | <ul> <li>Small fees</li> <li>Feet and body around cones - not over</li> </ul>                                                                                                                       | • Drive forwards                                                                                     |
| 13 | <ul> <li>Start to left of cones</li> <li>Drive diagonal between cones</li> <li>Drive forwards</li> <li>Repeat on other side</li> </ul>                                                                                                                            | • Short, sharp change of direction                                                                                                                                                                  | • Drive forwards                                                                                     |
| 14 | <ul><li>Start at bottom cone</li><li>Dodge from cone to cone</li></ul>                                                                                                                                                                                            | <ul> <li>Strong push off from outside foot</li> <li>Turn hips and shoulders</li> </ul>                                                                                                              | • N/A                                                                                                |
| 15 | <ul> <li>Start at left cone</li> <li>Run to right cone</li> <li>Run back to left cone</li> <li>Run to right cone</li> <li>Drive forwards</li> </ul>                                                                                                               | <ul> <li>Quick movement between cones</li> <li>Eyes facing forwards</li> </ul>                                                                                                                      | • Drive forwards                                                                                     |