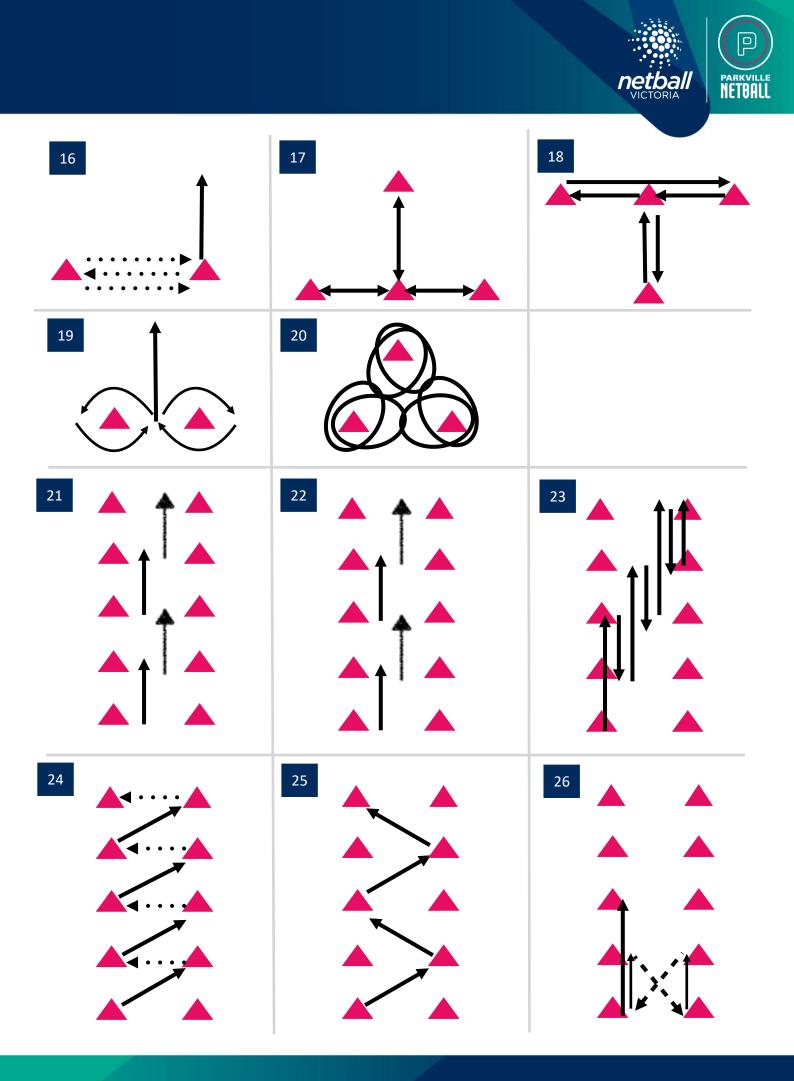

PARKVILLE NETBALL

P

| 6  | <ul> <li>Start bottom left cone, sprint forwards</li> <li>Diagonal run to back right</li> <li>Sprint to top right</li> <li>Diagonal run to back left</li> <li>Sprint through</li> <li>Repeat changing sides</li> </ul>                                            | <ul> <li>Drive hard on straight leads</li> <li>Hips &amp; shoulders facing back on diagonal</li> <li>Head always facing front</li> <li>Strong push off</li> <li>Run through on long lead</li> </ul> | • Random cones                                                                                       |
|----|-------------------------------------------------------------------------------------------------------------------------------------------------------------------------------------------------------------------------------------------------------------------|-----------------------------------------------------------------------------------------------------------------------------------------------------------------------------------------------------|------------------------------------------------------------------------------------------------------|
| 7  | <ul> <li>Start bottom left cone</li> <li>Sprint forwards</li> <li>Diagonal run to back right</li> <li>Sprint to top right</li> </ul>                                                                                                                              | <ul> <li>Drive hard on straight leads</li> <li>Hips &amp; shoulders facing back on diagonal</li> <li>Head always facing front</li> <li>Strong push off</li> <li>Run through on long lead</li> </ul> | • Top right (final drive)                                                                            |
| 8  | <ul> <li>Start in middle</li> <li>Clear around top left and bottom left</li> <li>Drive back through middle</li> <li>Repeat on right</li> </ul>                                                                                                                    | <ul> <li>Wide clear</li> <li>Always facing forwards</li> <li>Change of pace after clear</li> </ul>                                                                                                  | <ul> <li>Pass when driving to<br/>middle (after clear)</li> </ul>                                    |
| 9  | <ul> <li>Start in middle of square</li> <li>Drive to top right (1) &amp; back to middle</li> <li>Drive to top left (2) &amp; back to middle</li> <li>Drive to back left (3) &amp; back to middle</li> <li>Drive to back right (4) &amp; back to middle</li> </ul> | <ul> <li>Quick, small feet</li> <li>Sharp change of direction</li> <li>Use arms for power</li> </ul>                                                                                                | <ul> <li>At cones - all or<br/>randomise</li> <li>Middle - release after<br/>hitting cone</li> </ul> |
| 10 | <ul> <li>Start to left of cones</li> <li>Quick steps over each cones (2 feet)</li> <li>Drive forwards</li> <li>Repeat on other side</li> </ul>                                                                                                                    | <ul> <li>Quick light feet</li> <li>Lift knees</li> <li>Eyes up</li> <li>Strong push off</li> </ul>                                                                                                  | • Drive forwards                                                                                     |
| 11 | <ul> <li>Start to left of cones</li> <li>Quick steps over each cones (2 feet)</li> <li>Drive diagonal, dodge right then sprint through</li> <li>Repeat on other side (flip dodge cones)</li> </ul>                                                                | <ul> <li>Quick light feet and lift knees</li> <li>Eyes up</li> <li>Strong push off</li> <li>Weight on outside foot</li> <li>Turn shoulders and hips to dodge</li> </ul>                             | <ul> <li>Final drive - after<br/>dodges</li> </ul>                                                   |
| 12 | <ul> <li>Start to left of cones</li> <li>Small feet around cones</li> <li>Dive forwards</li> <li>Repeat on other side</li> </ul>                                                                                                                                  | <ul> <li>Small fees</li> <li>Feet and body around cones - not over</li> </ul>                                                                                                                       | • Drive forwards                                                                                     |
| 13 | <ul> <li>Start to left of cones</li> <li>Drive diagonal between cones</li> <li>Drive forwards</li> <li>Repeat on other side</li> </ul>                                                                                                                            | • Short, sharp change of direction                                                                                                                                                                  | • Drive forwards                                                                                     |
| 14 | <ul><li>Start at bottom cone</li><li>Dodge from cone to cone</li></ul>                                                                                                                                                                                            | <ul> <li>Strong push off from outside foot</li> <li>Turn hips and shoulders</li> </ul>                                                                                                              | • N/A                                                                                                |
| 15 | <ul> <li>Start at left cone</li> <li>Run to right cone</li> <li>Run back to left cone</li> <li>Run to right cone</li> <li>Drive forwards</li> </ul>                                                                                                               | <ul> <li>Quick movement between cones</li> <li>Eyes facing forwards</li> </ul>                                                                                                                      | • Drive forwards                                                                                     |

| 16 | <ul> <li>Start at left cone</li> <li>Side step to right cone</li> <li>Side step back to left cone</li> <li>Side step to right cone, drive forwards</li> </ul>                                                                                                                              | <ul><li> Quick feet</li><li> Bend knees</li></ul>                                                                                    | • Drive forwards |
|----|--------------------------------------------------------------------------------------------------------------------------------------------------------------------------------------------------------------------------------------------------------------------------------------------|--------------------------------------------------------------------------------------------------------------------------------------|------------------|
| 17 | <ul> <li>Start at middle cone</li> <li>Run to left cone and back</li> <li>Sprint to top cone</li> <li>Backpedal back to middle cone</li> <li>Repeat on right side</li> <li>Variation - side step along 'base'</li> </ul>                                                                   | <ul><li>Quick movements</li><li>Eyes up</li></ul>                                                                                    | • Drive forwards |
| 18 | <ul> <li>Start at bottom cone</li> <li>Sprint forwards</li> <li>Run to left cone then across to right cone and back to middle cone</li> <li>Backpedal back to start</li> <li>Repeat alternating side run to first</li> <li>Variation - side step left/right</li> </ul>                     | <ul> <li>Quick movement</li> <li>Sharp change of direction at cones</li> </ul>                                                       | • N/A            |
| 19 | <ul><li>Start in between cones</li><li>Figure 8 around cones</li><li>Drive up through middle</li></ul>                                                                                                                                                                                     | <ul> <li>Eyes up</li> <li>Feet and body around cones (not over)</li> <li>Strong drive forwards</li> </ul>                            | Drive forwards   |
| 20 | Random figure 8s around all cones                                                                                                                                                                                                                                                          | Eyes up                                                                                                                              | • N/A            |
| 21 | <ul> <li>High knees, butt kicks, high knees, butt kicks</li> <li>Up &amp; back = 1, repeat 4x</li> </ul>                                                                                                                                                                                   | Drive arms                                                                                                                           | • N/A            |
| 22 | <ul> <li>Jog, sprint, jog sprint</li> <li>Up &amp; back = 1, repeat 4x</li> </ul>                                                                                                                                                                                                          | Clear change of pace                                                                                                                 | • N/A            |
| 23 | <ul> <li>Sprint up 2 cones</li> <li>Backpedal 1 cone</li> <li>Repeat all the way up</li> <li>Up &amp; back = 1, repeat 4x</li> </ul>                                                                                                                                                       | <ul> <li>Drive with arms</li> <li>Strong push off - don't take extra step backwards</li> </ul>                                       | • N/A            |
| 24 | <ul> <li>Diagonal sprint right</li> <li>Side step left</li> <li>Repeat all the way up</li> <li>Up &amp; back = 1, repeat 4x</li> <li>Complete other side - diagonal left, sidestep right</li> </ul>                                                                                        | <ul> <li>Sharp change of direction</li> <li>Strong push off</li> </ul>                                                               | • N/A            |
| 25 | <ul> <li>Dodges through cones</li> <li>Up &amp; back = 1, repeat 4x</li> </ul>                                                                                                                                                                                                             | <ul><li>Strong push off from outside foot</li><li>Turn hips and shoulders</li></ul>                                                  | • N/A            |
| 26 | <ul> <li>Bow ties</li> <li>Start bottom left and sprint up 1 cone</li> <li>Diagonal run back to bottom right</li> <li>Sprint top tight</li> <li>Diagonal run back to bottom left</li> <li>Sprint up 2 cones</li> <li>Repeat for all boxes</li> <li>Up &amp; back = 1, repeat 3x</li> </ul> | <ul> <li>Eyes always facing forwards</li> <li>Turn hips and shoulders in direction of movement</li> <li>Strong long drive</li> </ul> | • N/A            |